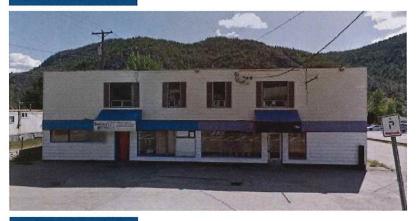

# INTRODUCTION AND BACKGROUND

- 1. The Bowra Group Inc. ("**TBGI**") was appointed Liquidator (the "**Liquidator**") of the assets and undertakings of 304768 B.C. Ltd. and Glenmerry Market Ltd. (collectively the "**Companies**") on March 22, 2022, pursuant to a Court Order from the Supreme Court of British Columbia.
- 2. Effective December 1, 2022, TBGI merged with MNP Ltd. ("MNP") and pursuant to a Substitution Order granted December 21, 2022, MNP was substituted as Liquidator in place of TBGI. A copy of the Substitution Order is attached as Appendix A.
- 3. The Companies own and operate commercial and residential real estate located in Trail, B.C. The real estate consists of the following six properties (the "**Properties**"):
  - i. 3550 Highway Drive (30-unit rental building);
  - ii. 3188 Highway Drive (42-unit rental building with an office);
  - iii. 3192 Highway Drive (1 1/2 storey commercial building);
  - iv. 1976 Seventh Avenue (12, four-unit, two level rental townhouses);
  - v. 1450 Cedar Avenue (2 storey mixed commercial building); and,
  - vi. 3427 Laburnum Drive (Residential single-family home).
- 4. 3550 Highway Drive, 3188 Highway Drive, and 1976 Seventh Avenue are multi-family residential properties, and each multi-family property is rented to long-term tenants. The multi-family properties are managed on a day-to-day basis by property managers who reside on the premises.
- 5. 1450 Cedar Avenue and 3192 Highway Drive are commercial properties. Currently, only 1450 Cedar Avenue is rented.
- 3427 Laburnum Drive is a single-family home. The Court granted an approval and vesting order on July 28, 2022 for the sale of the 3427 Laburnum Drive property for \$435,000. The sale completed on September 1, 2022.
- 7. The Companies are owned by the Tullio Esposito (Sr.) Trust, of which there are two beneficiaries, Tullio Esposito (Jr.) and Demitria Esposito.
- 8. The Liquidator is conducting a sales process to liquidate the Properties and wind-up the Companies.

#### LIQUIDATOR'S INTERIM STATEMENT OF RECEIPTS AND DISBURSEMENTS

- 24. Pursuant to Section 330 of the *British Columbia Business Corporations Act* the Liquidator is required to produce financial statements in the form considered appropriate by the Liquidator at least once in every 12-month period. The Liquidator's interim statement of receipts and disbursements is the form of financial statement prepared by the Liquidator.
- 25. The Liquidator's Interim Statement of Receipts and Disbursements for the period March 22, 2022 to January 15, 2023 is attached as **Appendix D**.

# **CONCLUSION AND RECOMMENDATION**

- 26. Based on recommendations from Colliers and RE/MAX, the Liquidator accepted an offer to sell 3192 Highway Drive to Myers, subject to Court approval.
- 27. The Liquidator respectfully recommends that this Honourable Court approve the Myers offer to purchase 3192 Highway Drive for \$220,000.