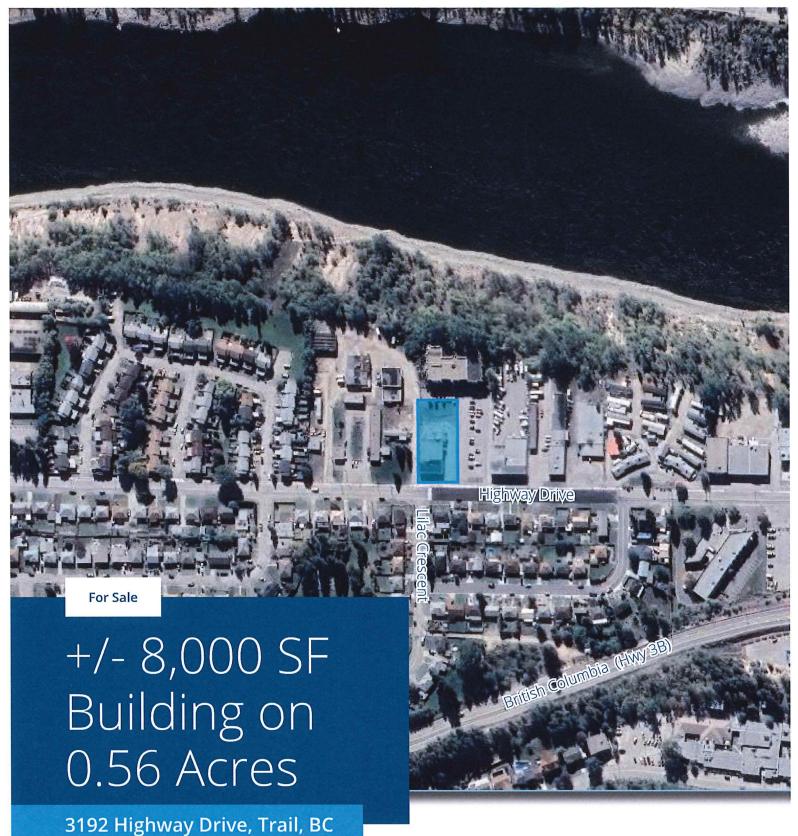

# INTRODUCTION AND BACKGROUND

- 1. The Bowra Group Inc. ("**TBGI**") was appointed Liquidator (the "**Liquidator**") of the assets and undertakings of 304768 B.C. Ltd. and Glenmerry Market Ltd. (collectively the "**Companies**") on March 22, 2022, pursuant to a Court Order from the Supreme Court of British Columbia.
- 2. Effective December 1, 2022, TBGI merged with MNP Ltd. ("MNP") and pursuant to a Substitution Order granted December 21, 2022, MNP was substituted as Liquidator in place of TBGI. A copy of the Substitution Order is attached as Appendix A.
- 3. The Companies own and operate commercial and residential real estate located in Trail, B.C. The real estate consists of the following six properties (the "**Properties**"):
  - i. 3550 Highway Drive (30-unit rental building);
  - ii. 3188 Highway Drive (42-unit rental building with an office);
  - iii. 3192 Highway Drive (1 1/2 storey commercial building);
  - iv. 1976 Seventh Avenue (12, four-unit, two level rental townhouses);
  - v. 1450 Cedar Avenue (2 storey mixed commercial building); and,
  - vi. 3427 Laburnum Drive (Residential single-family home).
- 4. 3550 Highway Drive, 3188 Highway Drive, and 1976 Seventh Avenue are multi-family residential properties, and each multi-family property is rented to long-term tenants. The multi-family properties are managed on a day-to-day basis by property managers who reside on the premises.
- 5. 1450 Cedar Avenue and 3192 Highway Drive are commercial properties. Currently, only 1450 Cedar Avenue is rented.
- 3427 Laburnum Drive is a single-family home. The Court granted an approval and vesting order on July 28, 2022 for the sale of the 3427 Laburnum Drive property for \$435,000. The sale completed on September 1, 2022.
- 7. The Companies are owned by the Tullio Esposito (Sr.) Trust, of which there are two beneficiaries, Tullio Esposito (Jr.) and Demitria Esposito.
- 8. The Liquidator is conducting a sales process to liquidate the Properties and wind-up the Companies.

#### LIQUIDATOR'S INTERIM STATEMENT OF RECEIPTS AND DISBURSEMENTS

- 24. Pursuant to Section 330 of the *British Columbia Business Corporations Act* the Liquidator is required to produce financial statements in the form considered appropriate by the Liquidator at least once in every 12-month period. The Liquidator's interim statement of receipts and disbursements is the form of financial statement prepared by the Liquidator.
- 25. The Liquidator's Interim Statement of Receipts and Disbursements for the period March 22, 2022 to January 15, 2023 is attached as **Appendix D**.

# **CONCLUSION AND RECOMMENDATION**

- 26. Based on recommendations from Colliers and RE/MAX, the Liquidator accepted an offer to sell 3192 Highway Drive to Myers, subject to Court approval.
- 27. The Liquidator respectfully recommends that this Honourable Court approve the Myers offer to purchase 3192 Highway Drive for \$220,000.