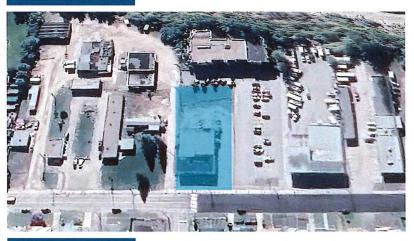

# INTRODUCTION AND BACKGROUND

- 1. The Bowra Group Inc. ("**TBGI**") was appointed Liquidator (the "**Liquidator**") of the assets and undertakings of 304768 B.C. Ltd. and Glenmerry Market Ltd. (collectively the "**Companies**") on March 22, 2022, pursuant to a Court Order from the Supreme Court of British Columbia.
- 2. Effective December 1, 2022, TBGI merged with MNP Ltd. ("MNP") and pursuant to a Substitution Order granted December 21, 2022, MNP was substituted as Liquidator in place of TBGI. A copy of the Substitution Order is attached as Appendix A.
- 3. The Companies own and operate commercial and residential real estate located in Trail, B.C. The real estate consists of the following six properties (the "**Properties**"):
  - i. 3550 Highway Drive (30-unit rental building);
  - ii. 3188 Highway Drive (42-unit rental building with an office);
  - iii. 3192 Highway Drive (1 1/2 storey commercial building);
  - iv. 1976 Seventh Avenue (12, four-unit, two level rental townhouses);
  - v. 1450 Cedar Avenue (2 storey mixed commercial building); and,
  - vi. 3427 Laburnum Drive (Residential single-family home).
- 4. 3550 Highway Drive, 3188 Highway Drive, and 1976 Seventh Avenue are multi-family residential properties, and each multi-family property is rented to long-term tenants. The multi-family properties are managed on a day-to-day basis by property managers who reside on the premises.
- 5. 1450 Cedar Avenue and 3192 Highway Drive are commercial properties. Currently, only 1450 Cedar Avenue is rented.
- 3427 Laburnum Drive is a single-family home. The Court granted an approval and vesting order on July 28, 2022 for the sale of the 3427 Laburnum Drive property for \$435,000. The sale completed on September 1, 2022.
- 7. The Companies are owned by the Tullio Esposito (Sr.) Trust, of which there are two beneficiaries, Tullio Esposito (Jr.) and Demitria Esposito.
- 8. The Liquidator is conducting a sales process to liquidate the Properties and wind-up the Companies.